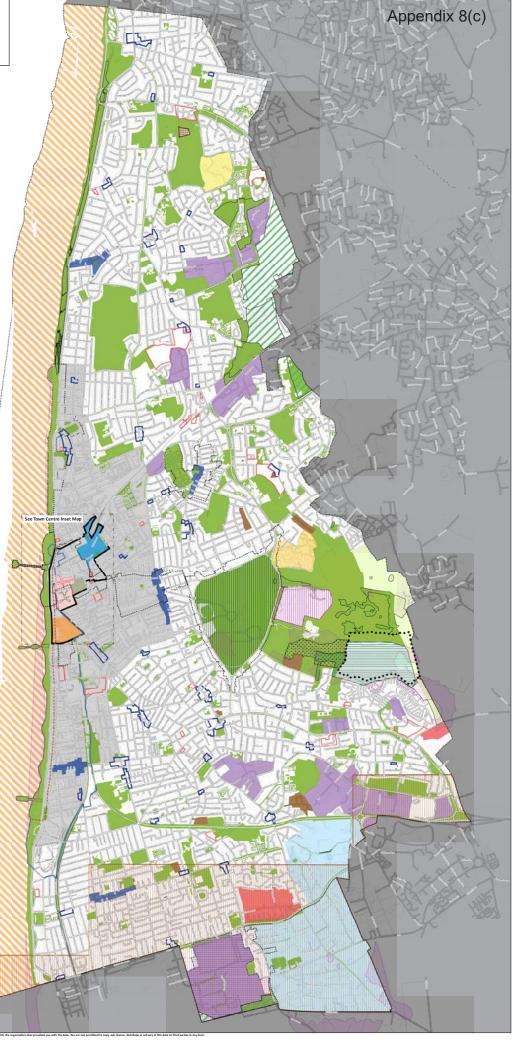

## Blackpool Local Plan 2012-2027 Policies Map: Blackpool Borough

Adopted February 2023

| Key to Policies Map                                          |
|--------------------------------------------------------------|
| Blackpool Borough Boundary                                   |
| Town Centre Inset Boundary                                   |
| Part 1: Core Strategy                                        |
| CS1, CS21 Resort Core                                        |
| CS1, DM5 Inner Area                                          |
| CS4, CS17, CS21 Blackpool Town Centre                        |
| CS6 Green Belt                                               |
| CS6 Green Infrastructure                                     |
| CS18 Winter Gardens                                          |
| CS19 Central Business District                               |
| CS20 Leisure Quarter                                         |
| CS25 South Blackpool Housing Growth                          |
| CS26 Marton Moss                                             |
| Part 2: Site Allocations and Development Management Policies |
| HSA1 Housing Site Allocations                                |
| MUSA1 Town Centre Mixed Use Site                             |
| ASA1 New Allotment Site                                      |
| DM7 Employment Land                                          |
| DM8 Blackpool Airport Enterprise Zone                        |
| DM9 Blackpool Zoo                                            |
| DM10 Promenade & Seafront                                    |
| DM11, DM12 Primary Shopping Area                             |
| <ul> <li>DM11 Primary Shopping Frontages</li> </ul>          |
| DM12 Secondary Shopping Frontages                            |
| DM14 District Centre                                         |
| DM14 Local Centre<br>DM27 Conservation Areas                 |
| DM29 Stanley Park                                            |
| DM33 Coast and Foreshore                                     |
| DM34 Countryside Area                                        |
| DM35 Sites with Biodiversity Value                           |
| DM35 Marton Mere SSSI                                        |
| DM35 Marton Mere LNR                                         |
| DM35 Marton Mere LNK                                         |
| DM39 Blackpool Victoria Hospital                             |
| DM40 B&F College - Bispham Campus                            |
| MM42 Aerodrome Safeguarding                                  |
| Lancashire Minerals and Waste Local Plan                     |
| M2 Mineral Safeguarding Areas                                |
|                                                              |