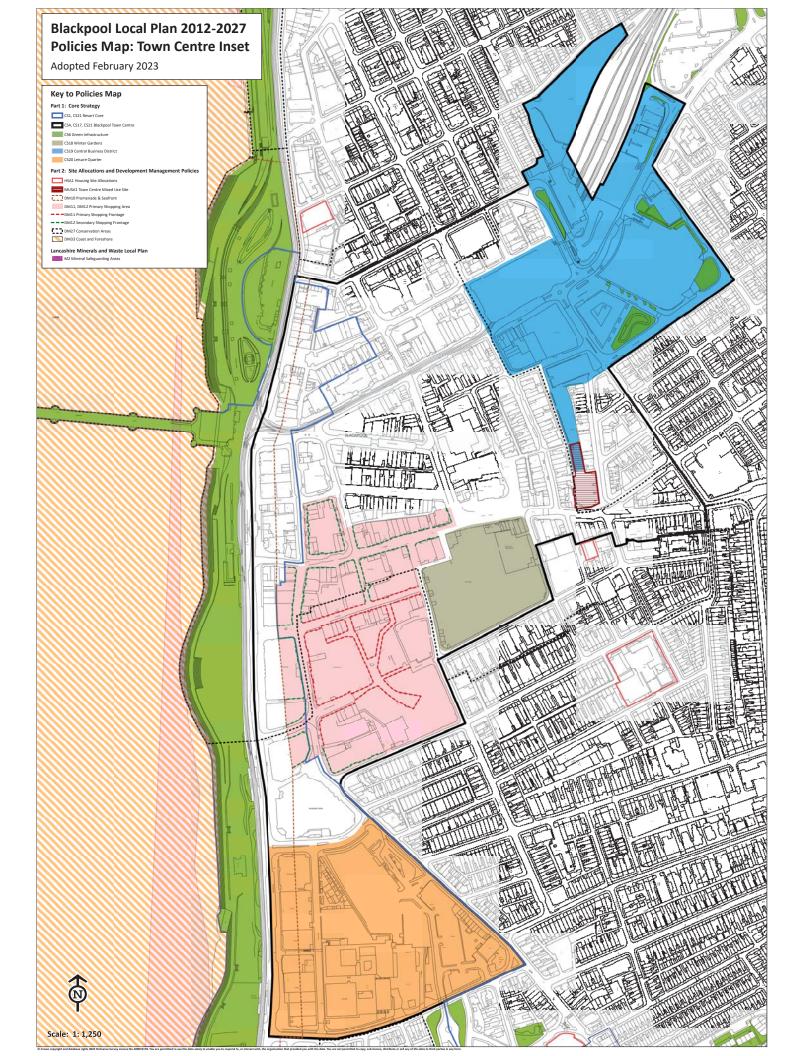

## Blackpool Local Plan 2012-2027 Policies Map: Blackpool Borough

Adopted February 2023

| Key to Policies Map                                          |
|--------------------------------------------------------------|
| Blackpool Borough Boundary                                   |
| Town Centre Inset Boundary                                   |
| Part 1: Core Strategy                                        |
| CS1, CS21 Resort Core                                        |
| CS1, DM5 Inner Area                                          |
| CS4, CS17, CS21 Blackpool Town Centre                        |
| CS6 Green Belt                                               |
| CS6 Green Infrastructure                                     |
| CS18 Winter Gardens                                          |
| CS19 Central Business District                               |
| CS20 Leisure Quarter                                         |
| CS25 South Blackpool Housing Growth                          |
| CS26 Marton Moss                                             |
| Part 2: Site Allocations and Development Management Policies |
| HSA1 Housing Site Allocations                                |
| MUSA1 Town Centre Mixed Use Site                             |
| ASA1 New Allotment Site                                      |
| DM7 Employment Land                                          |
| DM8 Blackpool Airport Enterprise Zone                        |
| DM9 Blackpool Zoo                                            |
| DM10 Promenade & Seafront                                    |
| DM11, DM12 Primary Shopping Area                             |
| <ul> <li>DM11 Primary Shopping Frontages</li> </ul>          |
| DM12 Secondary Shopping Frontages                            |
| DM14 District Centre                                         |
| DM14 Local Centre<br>DM27 Conservation Areas                 |
| DM29 Stanley Park                                            |
| DM33 Coast and Foreshore                                     |
| DM34 Countryside Area                                        |
| DM35 Sites with Biodiversity Value                           |
| DM35 Marton Mere SSSI                                        |
| DM35 Marton Mere LNR                                         |
| DM35 Marton Mere LNK                                         |
| DM39 Blackpool Victoria Hospital                             |
| DM40 B&F College - Bispham Campus                            |
| MM42 Aerodrome Safeguarding                                  |
| Lancashire Minerals and Waste Local Plan                     |
| M2 Mineral Safeguarding Areas                                |
|                                                              |